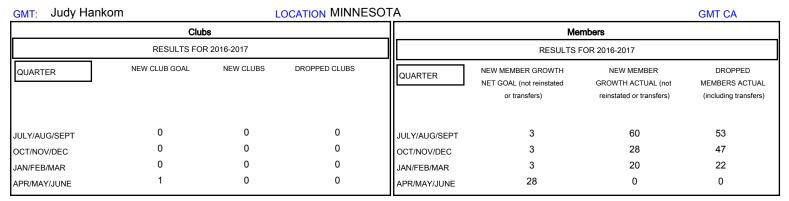

## District 5M 7

Results as of: 2/28/2017

| DROPPED CLUBS: 0  DROPPED MEMBERS |     | 34 CLUBS OF 52 ADDED 1 OR MORE NEW MEMBERS | GENDER DISTRII<br>MALE<br>FEMALE   | BUTION<br>1,446 (76.31%)<br>449 (23.69%) |     |
|-----------------------------------|-----|--------------------------------------------|------------------------------------|------------------------------------------|-----|
| DECEASED                          | 18  | CLICK HERE FOR CUMULATIVE MEMBERSHIP DATA  | TOTAL FAMILY UNIT MEMBERS          |                                          | 367 |
| CLUB CANCELLED                    | 0   |                                            | FAMILY MEMBERS PAYING HALF 18 DUES |                                          | 400 |
| OTHER                             | 104 |                                            |                                    |                                          | 189 |
| TOTAL                             | 122 |                                            |                                    |                                          |     |