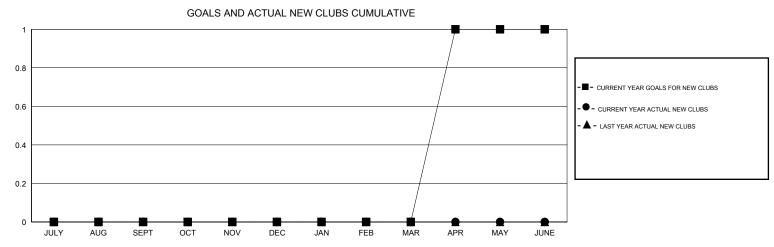

## District 5M 7

Results as of: 2/28/2017

| DROPPED CLUBS: 0  DROPPED MEMBERS |     | 34 CLUBS OF 52 ADDED 1 OR MORE NEW MEMBERS | GENDER DISTRII<br>MALE<br>FEMALE   | BUTION<br>1,446 (76.31%)<br>449 (23.69%) |     |
|-----------------------------------|-----|--------------------------------------------|------------------------------------|------------------------------------------|-----|
| DECEASED                          | 18  | CLICK HERE FOR CUMULATIVE MEMBERSHIP DATA  | TOTAL FAMILY UNIT MEMBERS          |                                          | 367 |
| CLUB CANCELLED                    | 0   |                                            | FAMILY MEMBERS PAYING HALF 18 DUES |                                          | 400 |
| OTHER                             | 104 |                                            |                                    |                                          | 189 |
| TOTAL                             | 122 |                                            |                                    |                                          |     |