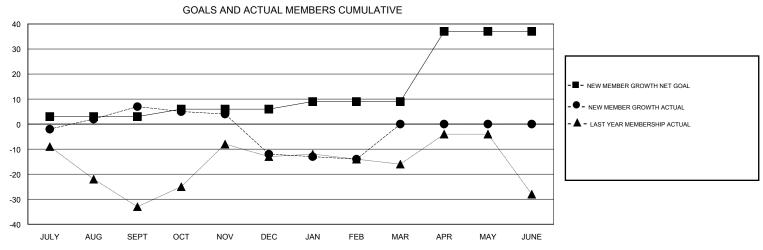

## District 5M 7

Results as of: 2/28/2017

| DROPPED CLUBS: 0  DROPPED MEMBERS |     | 34 CLUBS OF 52 ADDED 1 OR MORE NEW MEMBERS | GENDER DISTRII<br>MALE<br>FEMALE   | BUTION<br>1,446 (76.31%)<br>449 (23.69%) |     |
|-----------------------------------|-----|--------------------------------------------|------------------------------------|------------------------------------------|-----|
| DECEASED                          | 18  | CLICK HERE FOR CUMULATIVE MEMBERSHIP DATA  | TOTAL FAMILY UNIT MEMBERS          |                                          | 367 |
| CLUB CANCELLED                    | 0   |                                            | FAMILY MEMBERS PAYING HALF 18 DUES |                                          | 400 |
| OTHER                             | 104 |                                            |                                    |                                          | 189 |
| TOTAL                             | 122 |                                            |                                    |                                          |     |